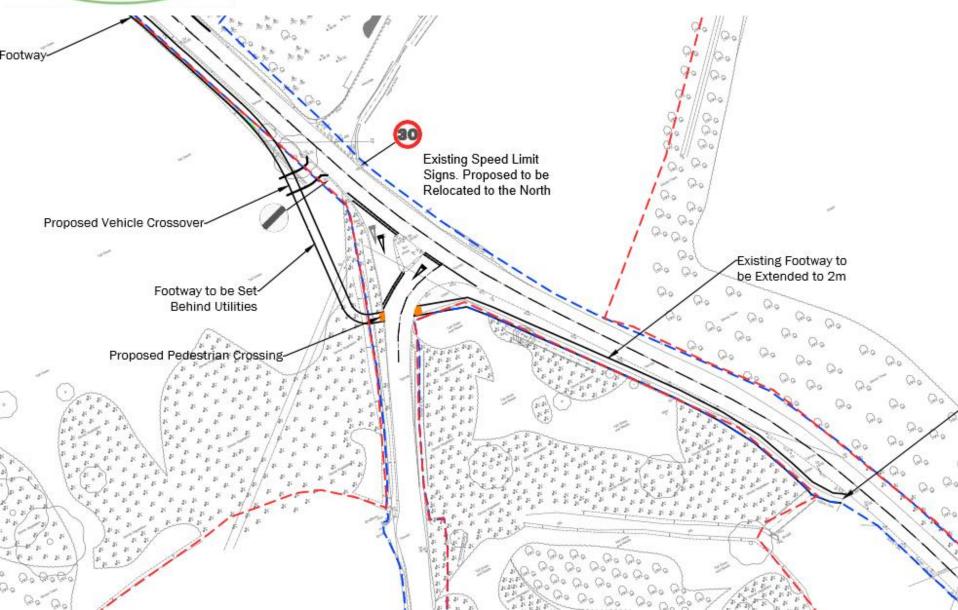

Application No: DC/20/01036

Address: Ashes Farm, Newton

Road, Stowmarket, Suffolk,

**IP14 5AD** 







## Aerial Map – wider view



© Getmapping Plc and Bluesky International Limited 2021.

© Crown copyright and database rights 2021 Ordnance Survey 0100017810 & 0100023274.



Aerial Map Slide 3



© Getmapping Plc and Bluesky International Limited 2021.



## **Site Location Plan**





## **Constraints Map**





## **Development Brief**





## **Development Brief - Zone 1 concept plan**





## **Illustrative Masterplan**





# **Highways Improvement – wider area**





## **Proposed Site Access**





# **Proposed Newton Road/Spring Row highway works**





# **Proposed Newton Road/Stowupland Road** highway works





## **Connectivity Plan**