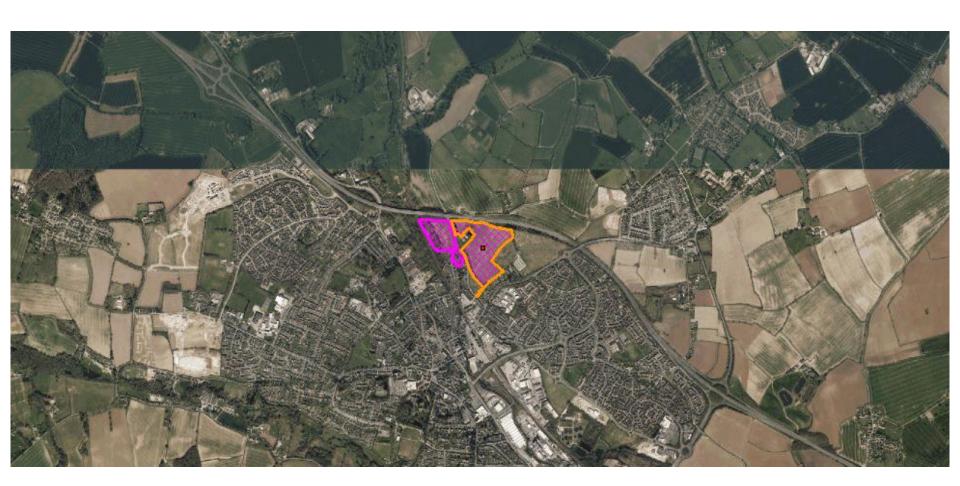

Application No: DC/20/01036

Address: Ashes Farm, Newton

Road, Stowmarket, Suffolk,

**IP14 5AD** 







## Aerial Map – wider view



© Getmapping Plc and Bluesky International Limited 2021.

© Crown copyright and database rights 2021 Ordnance Survey 0100017810 & 0100023274.



Aerial Map Slide 3



© Getmapping Plc and Bluesky International Limited 2021.



## **Site Location Plan**





## **Constraints Map**





## **Development Brief**





## **Development Brief - Zone 1 concept plan**





## **Illustrative Masterplan**





# **Highways Improvement – wider area**





## **Proposed Site Access**





# **Proposed Newton Road/Spring Row highway works**





# **Proposed Newton Road/Stowupland Road** highway works





## **Connectivity Plan**