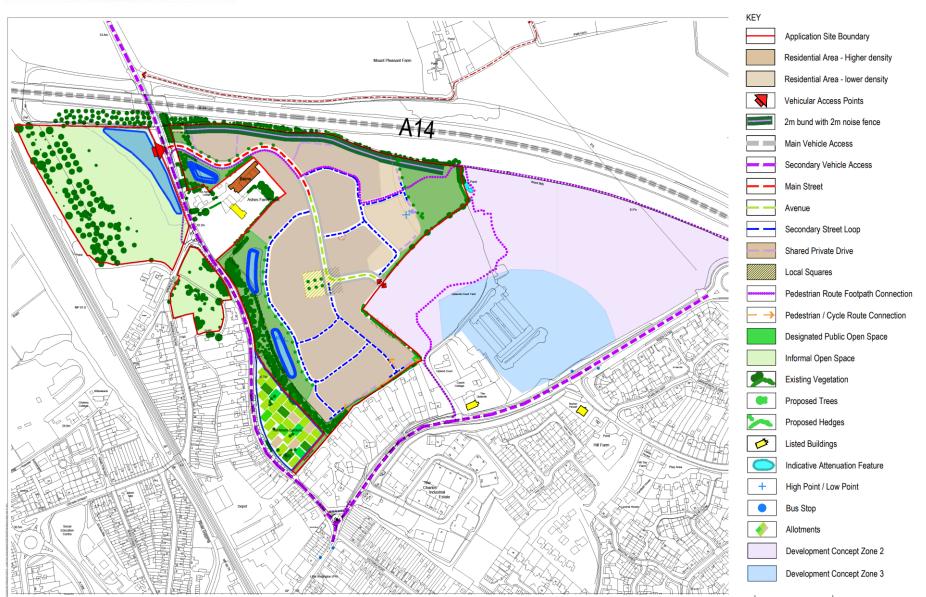

Application No: DC/20/01036

Address: Ashes Farm, Newton

Road, Stowmarket, Suffolk,

**IP14 5AD** 







## Aerial Map – wider view



© Getmapping Plc and Bluesky International Limited 2021.

© Crown copyright and database rights 2021 Ordnance Survey 0100017810 & 0100023274.



Aerial Map Slide 3



© Getmapping Plc and Bluesky International Limited 2021.



## **Site Location Plan**





## **Constraints Map**





## **Development Brief**





## **Development Brief - Zone 1 concept plan**





## **Illustrative Masterplan**





# **Highways Improvement – wider area**





## **Proposed Site Access**





# **Proposed Newton Road/Spring Row highway works**





# **Proposed Newton Road/Stowupland Road** highway works





## **Connectivity Plan**