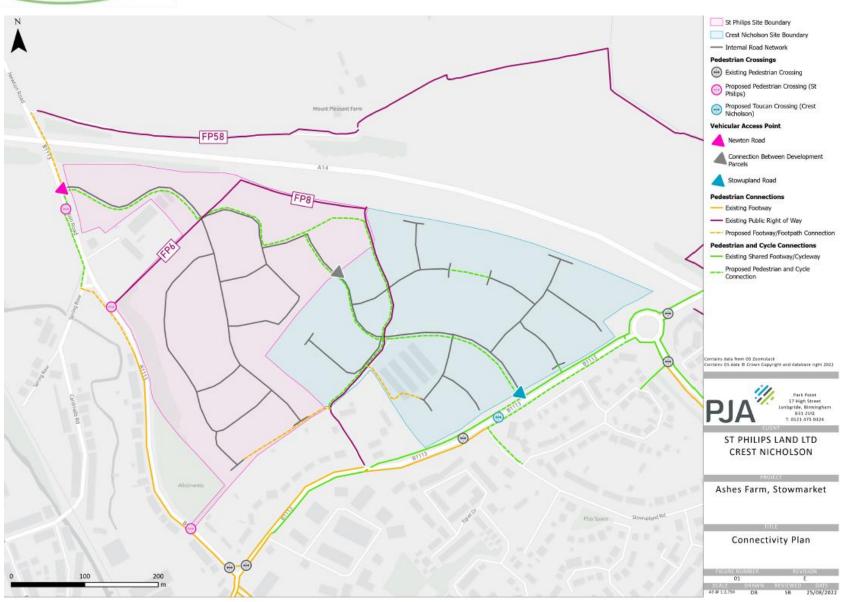

Application No: DC/20/01036

Address: Ashes Farm, Newton

Road, Stowmarket, Suffolk,

**IP14 5AD** 







## Aerial Map – wider view



© Getmapping Plc and Bluesky International Limited 2021.

© Crown copyright and database rights 2021 Ordnance Survey 0100017810 & 0100023274.



Aerial Map Slide 3



© Getmapping Plc and Bluesky International Limited 2021.



## **Site Location Plan**





## **Constraints Map**





## **Development Brief**





## **Development Brief - Zone 1 concept plan**





## **Illustrative Masterplan**





# **Highways Improvement – wider area**





## **Proposed Site Access**





# **Proposed Newton Road/Spring Row highway works**





# **Proposed Newton Road/Stowupland Road** highway works





## **Connectivity Plan**