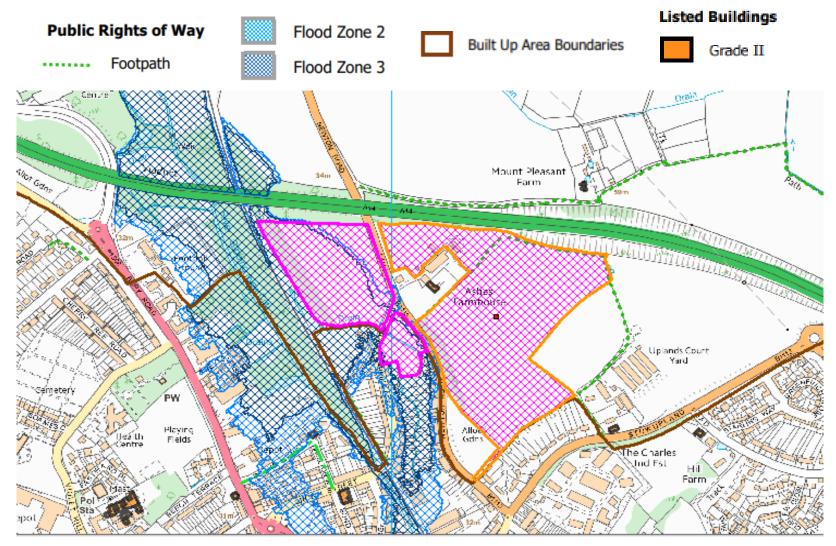

Application No: DC/20/01036

Address: Ashes Farm, Newton

Road, Stowmarket, Suffolk,

**IP14 5AD** 







## Aerial Map – wider view



© Getmapping Plc and Bluesky International Limited 2021.

© Crown copyright and database rights 2021 Ordnance Survey 0100017810 & 0100023274.



Aerial Map Slide 3



© Getmapping Plc and Bluesky International Limited 2021.



## **Site Location Plan**





## **Constraints Map**





## **Development Brief**





## **Development Brief - Zone 1 concept plan**





## **Illustrative Masterplan**





# **Highways Improvement – wider area**





## **Proposed Site Access**





# **Proposed Newton Road/Spring Row highway works**





# **Proposed Newton Road/Stowupland Road** highway works





## **Connectivity Plan**