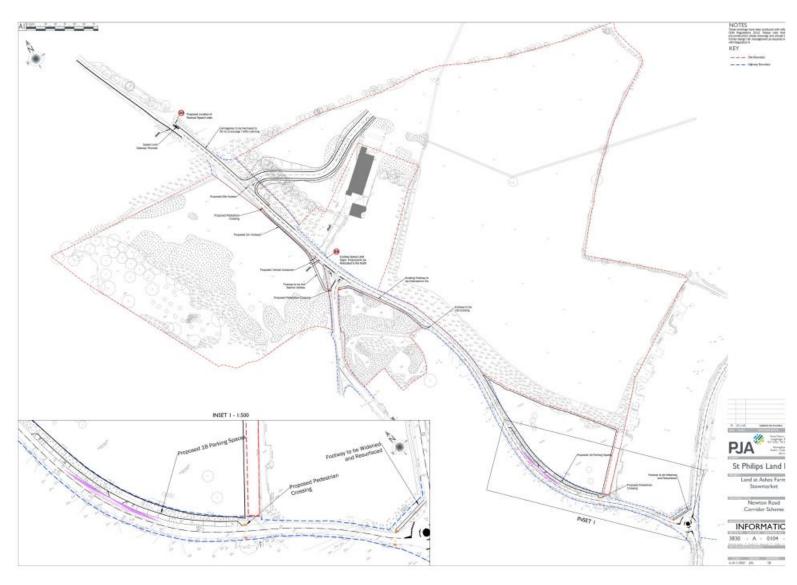

Application No: DC/20/01036

Address: Ashes Farm, Newton

Road, Stowmarket, Suffolk,

**IP14 5AD** 







## Aerial Map – wider view



© Getmapping Plc and Bluesky International Limited 2021.

© Crown copyright and database rights 2021 Ordnance Survey 0100017810 & 0100023274.



Aerial Map Slide 3



© Getmapping Plc and Bluesky International Limited 2021.



## **Site Location Plan**





## **Constraints Map**





## **Development Brief**





## **Development Brief - Zone 1 concept plan**





## **Illustrative Masterplan**





# **Highways Improvement – wider area**





## **Proposed Site Access**





# **Proposed Newton Road/Spring Row highway works**





# **Proposed Newton Road/Stowupland Road** highway works





## **Connectivity Plan**