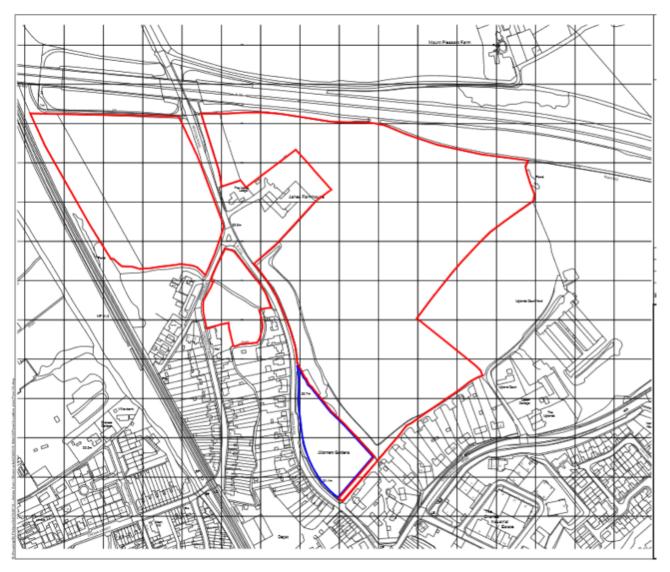

Application No: DC/20/01036

Address: Ashes Farm, Newton

Road, Stowmarket, Suffolk,

**IP14 5AD** 







## Aerial Map – wider view



© Getmapping Plc and Bluesky International Limited 2021.

© Crown copyright and database rights 2021 Ordnance Survey 0100017810 & 0100023274.



Aerial Map Slide 3



© Getmapping Plc and Bluesky International Limited 2021.



## **Site Location Plan**





## **Constraints Map**





## **Development Brief**





## **Development Brief - Zone 1 concept plan**





## **Illustrative Masterplan**





# **Highways Improvement – wider area**





## **Proposed Site Access**





# **Proposed Newton Road/Spring Row highway works**





# **Proposed Newton Road/Stowupland Road** highway works





## **Connectivity Plan**