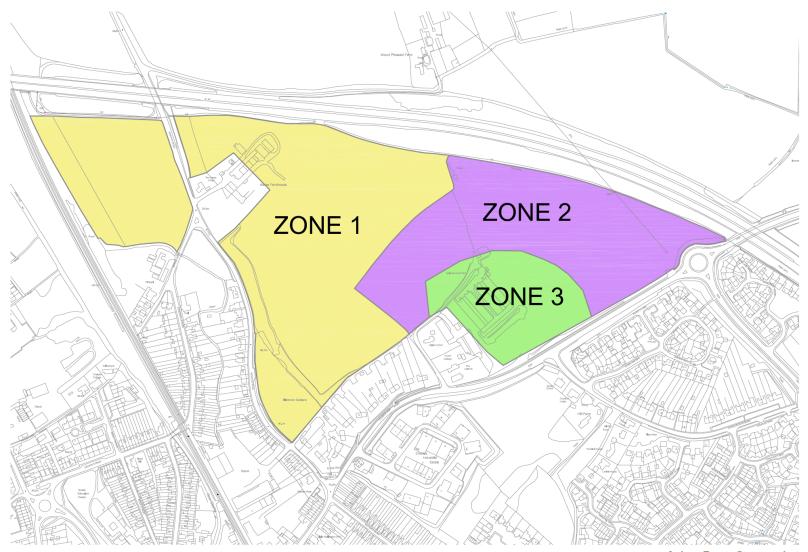

Application No: DC/20/01036

Address: Ashes Farm, Newton

Road, Stowmarket, Suffolk,

**IP14 5AD** 







## Aerial Map – wider view



© Getmapping Plc and Bluesky International Limited 2021.

© Crown copyright and database rights 2021 Ordnance Survey 0100017810 & 0100023274.



Aerial Map Slide 3



© Getmapping Plc and Bluesky International Limited 2021.



## **Site Location Plan**





## **Constraints Map**





## **Development Brief**





## **Development Brief - Zone 1 concept plan**





## **Illustrative Masterplan**





# **Highways Improvement – wider area**





## **Proposed Site Access**





# **Proposed Newton Road/Spring Row highway works**





# **Proposed Newton Road/Stowupland Road** highway works





## **Connectivity Plan**