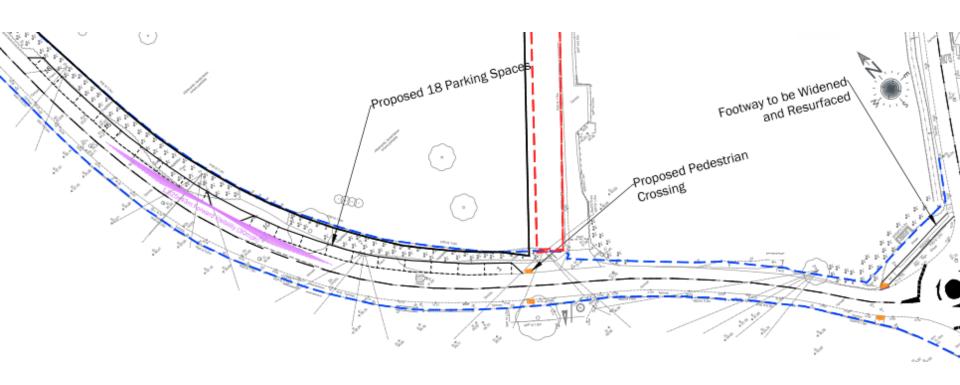

# **Proposed Newton Road/Spring Row highway works**

# **Proposed Newton Road/Stowupland Road** highway works