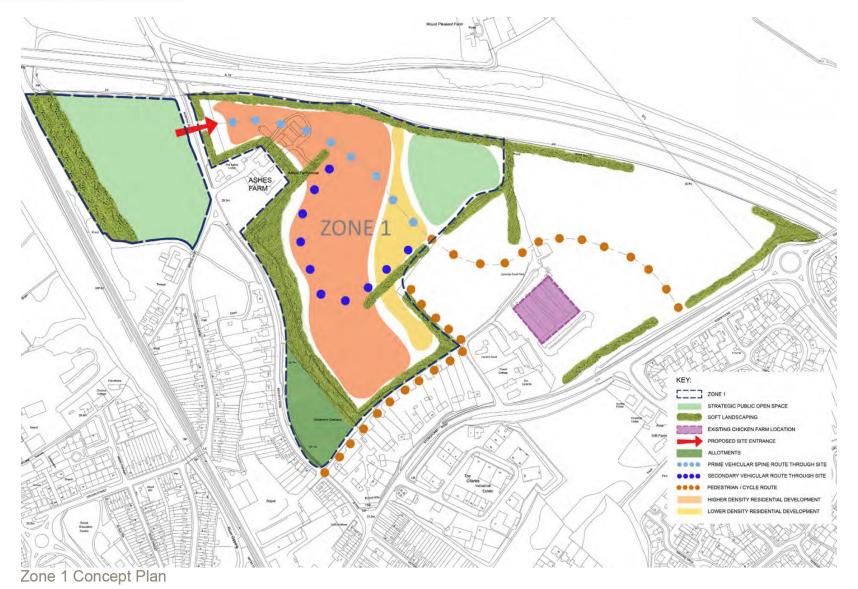

Application No: DC/20/01036

Address: Ashes Farm, Newton

Road, Stowmarket, Suffolk,

**IP14 5AD** 







## Aerial Map – wider view



© Getmapping Plc and Bluesky International Limited 2021.

© Crown copyright and database rights 2021 Ordnance Survey 0100017810 & 0100023274.



Aerial Map Slide 3



© Getmapping Plc and Bluesky International Limited 2021.



## **Site Location Plan**





## **Constraints Map**





## **Development Brief**





## **Development Brief - Zone 1 concept plan**





## **Illustrative Masterplan**





# **Highways Improvement – wider area**





## **Proposed Site Access**





# **Proposed Newton Road/Spring Row highway works**





# **Proposed Newton Road/Stowupland Road** highway works





## **Connectivity Plan**