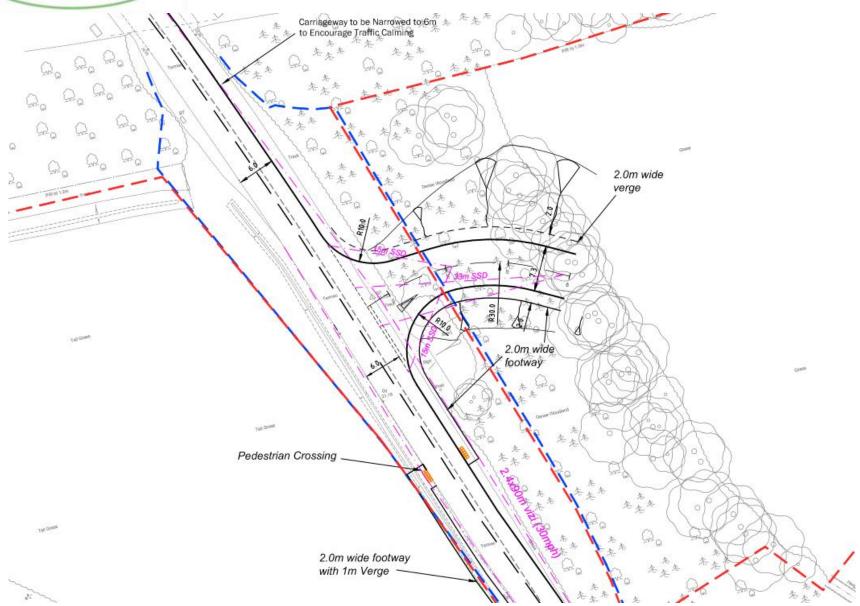

Application No: DC/20/01036

Address: Ashes Farm, Newton

Road, Stowmarket, Suffolk,

**IP14 5AD** 







## Aerial Map – wider view



© Getmapping Plc and Bluesky International Limited 2021.

© Crown copyright and database rights 2021 Ordnance Survey 0100017810 & 0100023274.



Aerial Map Slide 3



© Getmapping Plc and Bluesky International Limited 2021.



## **Site Location Plan**





## **Constraints Map**





## **Development Brief**





## **Development Brief - Zone 1 concept plan**





## **Illustrative Masterplan**





# **Highways Improvement – wider area**





## **Proposed Site Access**





# **Proposed Newton Road/Spring Row highway works**





# **Proposed Newton Road/Stowupland Road** highway works





## **Connectivity Plan**